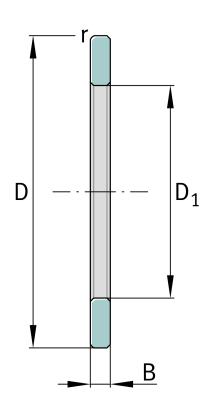

## **Main Dimensions & Performance Data**

| D              | 240 mm  | Outside diameter             |
|----------------|---------|------------------------------|
| D <sub>1</sub> | 173 mm  | Bore diameter Housing washer |
| В              | 16,5 mm | Width outer ring             |
|                | 2,9 kg  | Weight                       |

## **Dimensions**

|                  | S      | Locating feature bearing outer ring |
|------------------|--------|-------------------------------------|
| r <sub>min</sub> | 1,5 mm | Minimum chamfer dimension           |