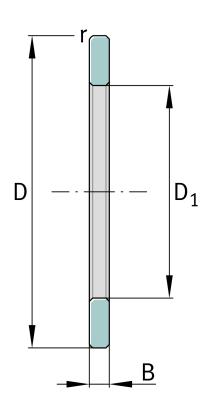

## **Main Dimensions & Performance Data**

| D              | 270 mm  | Outside diameter             |
|----------------|---------|------------------------------|
| D <sub>1</sub> | 194 mm  | Bore diameter Housing washer |
| В              | 18 mm   | Width outer ring             |
|                | 3,86 kg | Weight                       |

## **Dimensions**

|                  | S    | Locating feature bearing outer ring |
|------------------|------|-------------------------------------|
| r <sub>min</sub> | 2 mm | Minimum chamfer dimension           |