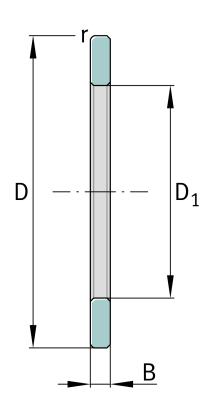

## **Main Dimensions & Performance Data**

| D              | 170 mm | Outside diameter             |
|----------------|--------|------------------------------|
| D <sub>1</sub> | 83 mm  | Bore diameter Housing washer |
| В              | 18 mm  | Width outer ring             |
|                | 2,5 kg | Weight                       |

## **Dimensions**

|                  | S      | Locating feature bearing outer ring |
|------------------|--------|-------------------------------------|
| r <sub>min</sub> | 2,1 mm | Minimum chamfer dimension           |