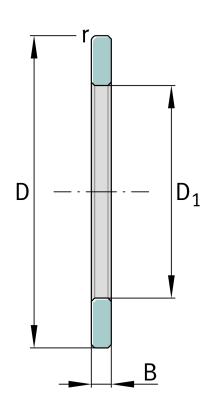

## **Main Dimensions & Performance Data**

| D              | 210 mm  | Outside diameter             |
|----------------|---------|------------------------------|
| D <sub>1</sub> | 103 mm  | Bore diameter Housing washer |
| В              | 22,5 mm | Width outer ring             |
|                | 4,65 kg | Weight                       |

## **Dimensions**

|                  | S    | Locating feature bearing outer ring |
|------------------|------|-------------------------------------|
| r <sub>min</sub> | 3 mm | Minimum chamfer dimension           |