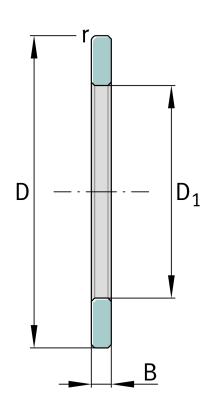

## **Main Dimensions & Performance Data**

| D              | 230 mm   | Outside diameter             |
|----------------|----------|------------------------------|
| D <sub>1</sub> | 113 mm   | Bore diameter Housing washer |
| В              | 24,5 mm  | Width outer ring             |
|                | 6,061 kg | Weight                       |

## **Dimensions**

|                  | S    | Locating feature bearing outer ring |
|------------------|------|-------------------------------------|
| r <sub>min</sub> | 3 mm | Minimum chamfer dimension           |