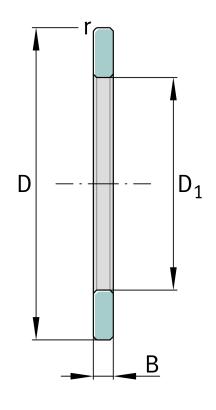

## Main Dimensions & Performance Data

| D                | 270 mm  | Outside diameter                    |
|------------------|---------|-------------------------------------|
| D <sub>1</sub>   | 134 mm  | Bore diameter Housing washer        |
| В                | 28,5 mm | Width outer ring                    |
|                  | 9,65 kg | Weight                              |
| Dimensions       |         |                                     |
|                  | S       | Locating feature bearing outer ring |
| r <sub>min</sub> | 4 mm    | Minimum chamfer dimension           |