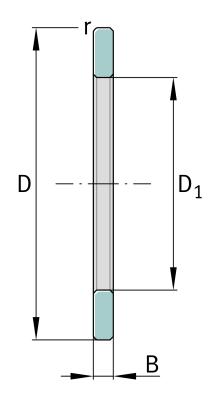

## Main Dimensions & Performance Data

| D                | 300 mm   | Outside diameter                    |
|------------------|----------|-------------------------------------|
| D <sub>1</sub>   | 154 mm   | Bore diameter Housing washer        |
| В                | 30 mm    | Width outer ring                    |
|                  | 12,26 kg | Weight                              |
| Dimensions       |          |                                     |
|                  | S        | Locating feature bearing outer ring |
| r <sub>min</sub> | 4 mm     | Minimum chamfer dimension           |