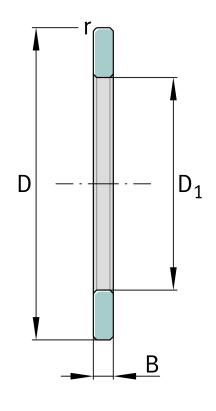

## Main Dimensions & Performance Data

| D                | 340 mm   | Outside diameter                    |
|------------------|----------|-------------------------------------|
| D <sub>1</sub>   | 174 mm   | Bore diameter Housing washer        |
| В                | 34,5 mm  | Width outer ring                    |
|                  | 18,15 kg | Weight                              |
| Dimensions       |          |                                     |
|                  | S        | Locating feature bearing outer ring |
| r <sub>min</sub> | 5 mm     | Minimum chamfer dimension           |