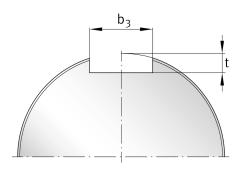

#### **Mounting dimensions**

| b 3 | 26 mm | Width retaining slot |
|-----|-------|----------------------|
| t   | 9 mm  | Hight retaining slot |