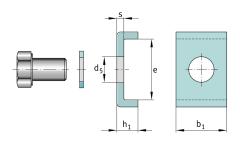

# Technical information

| b <sub>1</sub> | 24 mm   | Length retaining ring      |
|----------------|---------|----------------------------|
| е              | 30,5 mm | Width inner retaining ring |
| h <sub>1</sub> | 12 mm   | Hight retaining ring       |
|                | 62 g    | Weight                     |

#### **Dimensions**

| S              | 4 mm   | Thickness                    |
|----------------|--------|------------------------------|
|                | M10x20 | Hexagonal bolt               |
|                | 51 Nm  | Mounting torque screw        |
| d <sub>5</sub> | 12 mm  | Diameter fixing hole spacing |