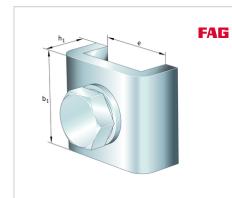

# MS3160

# Securing plate

Schaeffler ID: 0381229280000

Securing plate MS, locknut, DIN5406

# Technical information

| b <sub>1</sub> | 24 mm   | Length retaining ring      |
|----------------|---------|----------------------------|
| е              | 30,5 mm | Width inner retaining ring |
| h <sub>1</sub> | 12 mm   | Hight retaining ring       |
|                | 62 g    | Weight                     |