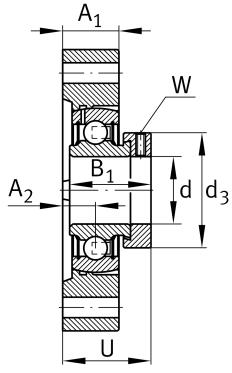

#### **Dimensions**

| A <sub>1</sub> | 15 mm   | Thickness of flange                       |
|----------------|---------|-------------------------------------------|
| A <sub>2</sub> | 8,4 mm  | Distance raceway                          |
| B <sub>1</sub> | 28,6 mm | Locking collar total width                |
| Q              | M6      | Connection thread lubrication             |
| d <sub>3</sub> | 28,4 mm | Outside diameter eccentric locking collar |