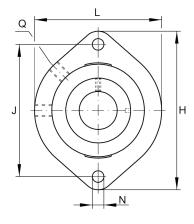

#### **Main Dimensions & Performance Data**

| d               | 17 mm   | Bore diameter                     |
|-----------------|---------|-----------------------------------|
| L               | 58,7 mm | Flange width                      |
| Н               | 81 mm   | Height flange                     |
| U               | 30,5 mm | Total height unit                 |
| C <sub>r</sub>  | 9.800 N | Basic dynamic load rating, radial |
| C <sub>0r</sub> | 4.750 N | Basic static load rating, radial  |
| C <sub>ur</sub> | 248 N   | Fatigue load limit, radial        |
|                 | 0,3 kg  | Weight                            |

## **Mounting dimensions**

| J | 63,5 mm | Distance fixing bore     |
|---|---------|--------------------------|
| N | 6.6 mm  | Fixing bore              |
| n | 2       | Number of screwing holes |