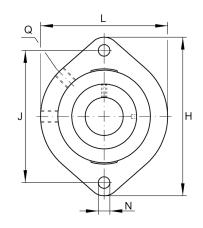

### Main Dimensions & Performance Data

| d                                | 20 mm           | Bore diameter                           |
|----------------------------------|-----------------|-----------------------------------------|
| L                                | 66,5 mm         | Flange width                            |
| Н                                | 90,5 mm         | Height flange                           |
| U                                | 33 mm           | Total height unit                       |
| C <sub>r</sub>                   | 13.600 N        | Basic dynamic load rating, radial       |
| C <sub>Or</sub>                  | 6.600 N         | Basic static load rating, radial        |
| C <sub>ur</sub>                  | 345 N           | Fatigue load limit, radial              |
|                                  | 0,47 kg         | Weight                                  |
|                                  | Ū.              | 5                                       |
|                                  | -               | 5                                       |
| Dimensions                       |                 | 5                                       |
| Dimensions                       | 17 mm           | Thickness of flange                     |
|                                  |                 | •                                       |
| A <sub>1</sub>                   | 17 mm           | Thickness of flange                     |
| A <sub>1</sub><br>A <sub>2</sub> | 17 mm<br>9,5 mm | Thickness of flange<br>Distance raceway |

### **Mounting dimensions**

| J | 71,4 mm | Distance fixing bore     |
|---|---------|--------------------------|
| Ν | 9 mm    | Fixing bore              |
| n | 2       | Number of screwing holes |