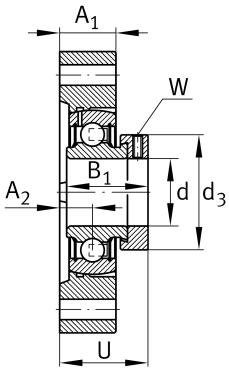

### Main Dimensions & Performance Data

| d                                | 20 mm           | Bore diameter                           |
|----------------------------------|-----------------|-----------------------------------------|
| L                                | 66,5 mm         | Flange width                            |
| Н                                | 90,5 mm         | Height flange                           |
| U                                | 33 mm           | Total height unit                       |
| C <sub>r</sub>                   | 13.600 N        | Basic dynamic load rating, radial       |
| C <sub>Or</sub>                  | 6.600 N         | Basic static load rating, radial        |
| C <sub>ur</sub>                  | 345 N           | Fatigue load limit, radial              |
|                                  | 0,47 kg         | Weight                                  |
|                                  | Ū.              | 5                                       |
|                                  | -               | 5                                       |
| Dimensions                       |                 | 5                                       |
| Dimensions                       | 17 mm           | Thickness of flange                     |
|                                  |                 | •                                       |
| A <sub>1</sub>                   | 17 mm           | Thickness of flange                     |
| A <sub>1</sub><br>A <sub>2</sub> | 17 mm<br>9,5 mm | Thickness of flange<br>Distance raceway |