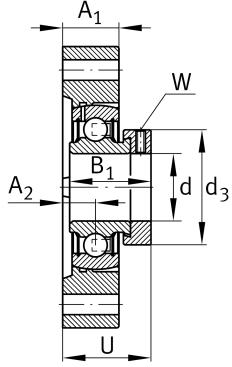

#### **Main Dimensions & Performance Data**

| d               | 30 mm    | Bore diameter                     |
|-----------------|----------|-----------------------------------|
| L               | 84 mm    | Flange width                      |
| Н               | 112,5 mm | Height flange                     |
| U               | 38,1 mm  | Total height unit                 |
| C <sub>r</sub>  | 19.500 N | Basic dynamic load rating, radial |
| C <sub>0r</sub> | 11.300 N | Basic static load rating, radial  |
| C <sub>ur</sub> | 480 N    | Fatigue load limit, radial        |
|                 | 0,75 kg  | Weight                            |

#### **Dimensions**

| A <sub>1</sub> | 22,5 mm | Thickness of flange                       |
|----------------|---------|-------------------------------------------|
| A <sub>2</sub> | 11,4 mm | Distance raceway                          |
| B <sub>1</sub> | 35,8 mm | Locking collar total width                |
| Q              | M6      | Connection thread lubrication             |
| d <sub>3</sub> | 44 mm   | Outside diameter eccentric locking collar |

# **Mounting dimensions**

| J | 90,5 mm | Distance fixing bore     |
|---|---------|--------------------------|
| N | 11.5 mm | Fixing bore              |
| n | 2       | Number of screwing holes |