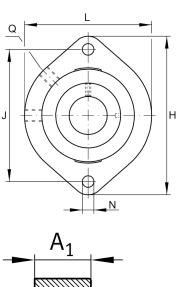

#### **Main Dimensions & Performance Data**

| d               | 30 mm    | Bore diameter                     |
|-----------------|----------|-----------------------------------|
| L               | 84 mm    | Flange width                      |
| Н               | 112,5 mm | Height flange                     |
| U               | 38,1 mm  | Total height unit                 |
| C <sub>r</sub>  | 19.500 N | Basic dynamic load rating, radial |
| C <sub>0r</sub> | 11.300 N | Basic static load rating, radial  |
| C <sub>ur</sub> | 480 N    | Fatigue load limit, radial        |
|                 | 0,75 kg  | Weight                            |

#### **Dimensions**

| A <sub>1</sub> | 22,5 mm | Thickness of flange                       |
|----------------|---------|-------------------------------------------|
| A <sub>2</sub> | 11,4 mm | Distance raceway                          |
| B <sub>1</sub> | 35,8 mm | Locking collar total width                |
| Q              | M6      | Connection thread lubrication             |
| d <sub>3</sub> | 44 mm   | Outside diameter eccentric locking collar |

# **Mounting dimensions**

| J | 90,5 mm | Distance fixing bore     |
|---|---------|--------------------------|
| N | 11.5 mm | Fixing bore              |
| n | 2       | Number of screwing holes |