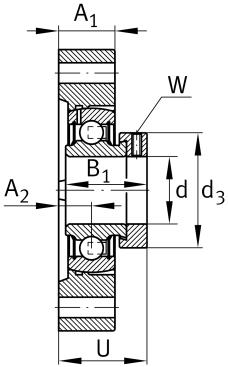

#### Main Dimensions & Performance Data

| d                                | 40 mm            | Bore diameter                           |
|----------------------------------|------------------|-----------------------------------------|
| L                                | 100 mm           | Flange width                            |
| Н                                | 150 mm           | Height flange                           |
| U                                | 46,3 mm          | Total height unit                       |
| C <sub>r</sub>                   | 34.500 N         | Basic dynamic load rating, radial       |
| C <sub>Or</sub>                  | 19.800 N         | Basic static load rating, radial        |
| C <sub>ur</sub>                  | 1.030 N          | Fatigue load limit, radial              |
|                                  | 1,27 kg          | Weight                                  |
|                                  |                  |                                         |
|                                  |                  |                                         |
| Dimensions                       |                  |                                         |
| Dimensions                       | 24 mm            | Thickness of flange                     |
|                                  | 24 mm<br>13,5 mm | Thickness of flange<br>Distance raceway |
| A <sub>1</sub>                   |                  |                                         |
| A <sub>1</sub><br>A <sub>2</sub> | 13,5 mm          | Distance raceway                        |