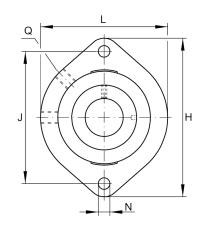

#### Main Dimensions & Performance Data

| d                                | 40 mm            | Bore diameter                           |
|----------------------------------|------------------|-----------------------------------------|
| L                                | 100 mm           | Flange width                            |
| Н                                | 150 mm           | Height flange                           |
| U                                | 46,3 mm          | Total height unit                       |
| C <sub>r</sub>                   | 34.500 N         | Basic dynamic load rating, radial       |
| C <sub>Or</sub>                  | 19.800 N         | Basic static load rating, radial        |
| C <sub>ur</sub>                  | 1.030 N          | Fatigue load limit, radial              |
|                                  | 1,27 kg          | Weight                                  |
|                                  |                  |                                         |
|                                  |                  |                                         |
| Dimensions                       |                  |                                         |
| Dimensions                       | 24 mm            | Thickness of flange                     |
|                                  | 24 mm<br>13,5 mm | Thickness of flange<br>Distance raceway |
| A <sub>1</sub>                   |                  |                                         |
| A <sub>1</sub><br>A <sub>2</sub> | 13,5 mm          | Distance raceway                        |

## **Mounting dimensions**

| J | 119 mm | Distance fixing bore     |
|---|--------|--------------------------|
| Ν | 14 mm  | Fixing bore              |
| n | 2      | Number of screwing holes |