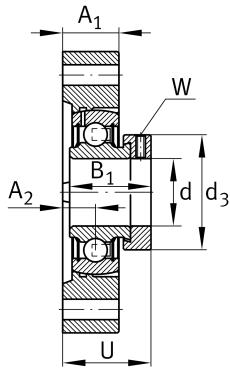

### **Dimensions**

|                | 1              | Number of housings                        |
|----------------|----------------|-------------------------------------------|
| A <sub>1</sub> | 22,5 mm        | Thickness of flange                       |
| A <sub>2</sub> | 12,5 mm        | Distance raceway                          |
|                | GEH.GLCTE07-TV | Housing                                   |
|                | GRAE35-NPP-B-  | Bearing designation                       |
|                | FA107/125.5    |                                           |
| B <sub>1</sub> | 39 mm          | Locking collar total width                |
|                | KASK07-S-G     | Protecting cap                            |
| Q              | 1/4-28 UNF     | Connection thread lubrication             |
| d <sub>3</sub> | 55 mm          | Outside diameter eccentric locking collar |