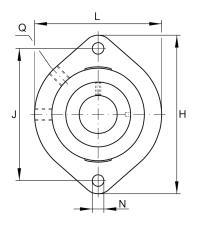

#### **Main Dimensions & Performance Data**

| d                 | 35 mm    | Bore diameter                     |
|-------------------|----------|-----------------------------------|
| L                 | 94 mm    | Flange width                      |
| Н                 | 126 mm   | Height flange                     |
| U                 | 42 mm    | Total height unit                 |
| C <sub>r</sub>    | 22.500 N | Basic dynamic load rating, radial |
| C <sub>0r</sub>   | 12.500 N | Basic static load rating, radial  |
| C <sub>0r G</sub> | 12.600 N | Load carrying capacity (housing)  |
| C <sub>g</sub>    | 12.600 N | Load carrying capacity (housing)  |
|                   | 0,66 kg  | Weight                            |

# **Mounting dimensions**

| J | 100 mm  | Distance fixing bore     |
|---|---------|--------------------------|
| Ν | 11.5 mm | Fixing bore              |
| n | 2       | Number of screwing holes |