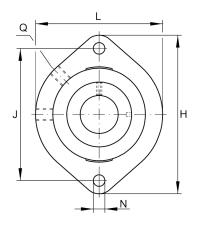

#### **Main Dimensions & Performance Data**

| d                 | 40 mm    | Bore diameter                     |
|-------------------|----------|-----------------------------------|
| L                 | 100 mm   | Flange width                      |
| Н                 | 150 mm   | Height flange                     |
| U                 | 46,3 mm  | Total height unit                 |
| C <sub>r</sub>    | 34.500 N | Basic dynamic load rating, radial |
| C <sub>0r</sub>   | 19.800 N | Basic static load rating, radial  |
| C <sub>0r G</sub> | 12.800 N | Load carrying capacity (housing)  |
| C <sub>g</sub>    | 12.800 N | Load carrying capacity (housing)  |
|                   | 0,86 kg  | Weight                            |

### **Dimensions**

|                | 1              | Number of housings                        |
|----------------|----------------|-------------------------------------------|
| A <sub>1</sub> | 24 mm          | Thickness of flange                       |
| A <sub>2</sub> | 13,5 mm        | Distance raceway                          |
|                | GEH.GLCTE08-TV | Housing                                   |
|                | GRAE40-NPP-B-  | Bearing designation                       |
|                | FA107/125.5    |                                           |
| B <sub>1</sub> | 43,8 mm        | Locking collar total width                |
|                | KASK08-S-G     | Protecting cap                            |
| Q              | 1/4-28 UNF     | Connection thread lubrication             |
| d <sub>3</sub> | 58 mm          | Outside diameter eccentric locking collar |

# **Mounting dimensions**

| J | 119 mm | Distance fixing bore     |
|---|--------|--------------------------|
| N | 14 mm  | Fixing bore              |
| n | 2      | Number of screwing holes |