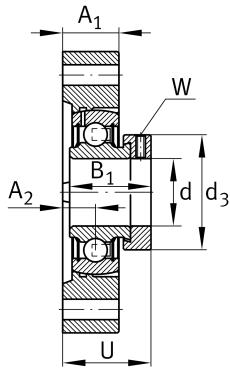

#### **Main Dimensions & Performance Data**

| d                 | 40 mm    | Bore diameter                     |
|-------------------|----------|-----------------------------------|
| L                 | 100 mm   | Flange width                      |
| Н                 | 150 mm   | Height flange                     |
| U                 | 46,3 mm  | Total height unit                 |
| C <sub>r</sub>    | 34.500 N | Basic dynamic load rating, radial |
| C <sub>0r</sub>   | 19.800 N | Basic static load rating, radial  |
| C <sub>0r G</sub> | 12.800 N | Load carrying capacity (housing)  |
| C <sub>g</sub>    | 12.800 N | Load carrying capacity (housing)  |
|                   | 0,86 kg  | Weight                            |

### **Dimensions**

|                | 1              | Number of housings                        |
|----------------|----------------|-------------------------------------------|
| A <sub>1</sub> | 24 mm          | Thickness of flange                       |
| A <sub>2</sub> | 13,5 mm        | Distance raceway                          |
|                | GEH.GLCTE08-TV | Housing                                   |
|                | GRAE40-NPP-B-  | Bearing designation                       |
|                | FA107/125.5    |                                           |
| B <sub>1</sub> | 43,8 mm        | Locking collar total width                |
|                | KASK08-S-G     | Protecting cap                            |
| Q              | 1/4-28 UNF     | Connection thread lubrication             |
| d <sub>3</sub> | 58 mm          | Outside diameter eccentric locking collar |