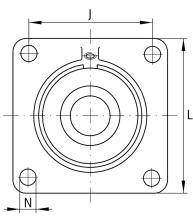

### **Dimensions**

| А              | 24 mm | Height housing                |
|----------------|-------|-------------------------------|
| A <sub>1</sub> | 12 mm | Thickness of flange           |
| A <sub>2</sub> | 13 mm | Distance raceway              |
| В              | 34 mm | Width                         |
| Q              | M6    | Connection thread lubrication |

### **Mounting dimensions**

| J | 82,5 mm | Distance fixing bore     |
|---|---------|--------------------------|
| Ν | 11.5 mm | Fixing bore              |
| n | 4       | Number of screwing holes |