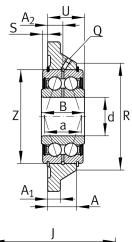

#### **Main Dimensions & Performance Data**

| d               | 30 mm    | Bore diameter                     |
|-----------------|----------|-----------------------------------|
| L               | 108 mm   | Flange width                      |
| U               | 29,7 mm  | Total height unit                 |
| C <sub>r</sub>  | 30.000 N | Basic dynamic load rating, radial |
| C <sub>0r</sub> | 21.400 N | Basic static load rating, radial  |
| C <sub>ur</sub> | 1.120 N  | Fatigue load limit, radial        |
|                 | 1,12 kg  | Weight                            |

### **Dimensions**

| А              | 24 mm | Height housing                |
|----------------|-------|-------------------------------|
| A <sub>1</sub> | 12 mm | Thickness of flange           |
| A <sub>2</sub> | 13 mm | Distance raceway              |
| В              | 34 mm | Width                         |
| Q              | M6    | Connection thread lubrication |

### **Mounting dimensions**

| J | 82,5 mm | Distance fixing bore     |
|---|---------|--------------------------|
| Ν | 11.5 mm | Fixing bore              |
| n | 4       | Number of screwing holes |