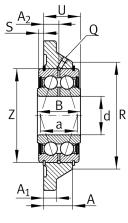

#### **Main Dimensions & Performance Data**

| d               | 40 mm    | Bore diameter                     |
|-----------------|----------|-----------------------------------|
| L               | 130 mm   | Flange width                      |
| U               | 33,7 mm  | Total height unit                 |
| C <sub>r</sub>  | 50.000 N | Basic dynamic load rating, radial |
| C <sub>0r</sub> | 38.000 N | Basic static load rating, radial  |
| C ur            | 1.970 N  | Fatigue load limit, radial        |
|                 | 2,01 kg  | Weight                            |

### **Dimensions**

| А              | 28 mm | Height housing                |
|----------------|-------|-------------------------------|
| A <sub>1</sub> | 14 mm | Thickness of flange           |
| A <sub>2</sub> | 15 mm | Distance raceway              |
| В              | 38 mm | Width                         |
| Q              | M6    | Connection thread lubrication |