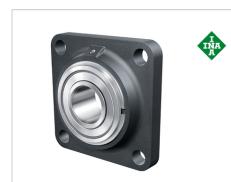

# Flanged housing unit

Schaeffler ID: 0008905450000

Preferred product

Housing units PCCJ, four-bolt flanged housing units, cast iron, double row angular contact ball bearing, P seals