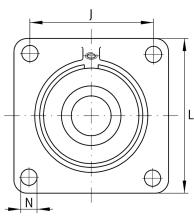

### **Dimensions**

| А              | 28 mm | Height housing                |
|----------------|-------|-------------------------------|
| A <sub>1</sub> | 14 mm | Thickness of flange           |
| A <sub>2</sub> | 15 mm | Distance raceway              |
| В              | 38 mm | Width                         |
| Q              | M6    | Connection thread lubrication |

## **Mounting dimensions**

| J | 101,5 mm | Distance fixing bore     |
|---|----------|--------------------------|
| N | 14 mm    | Fixing bore              |
| n | 4        | Number of screwing holes |