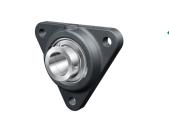

# Flanged housing unit

Schaeffler ID: 0008317860000

referred product

Housing units PCFTR, three-bolt flanged housing units, cast iron, eccentric locking collar, P seals

X-life