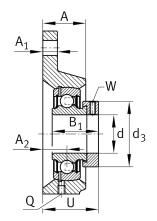

### **Main Dimensions & Performance Data**

| d               | 20 mm    | Bore diameter                     |
|-----------------|----------|-----------------------------------|
| H <sub>2</sub>  | 92 mm    | Height flange                     |
| U               | 34 mm    | Total height unit                 |
| C <sub>r</sub>  | 13.600 N | Basic dynamic load rating, radial |
| C <sub>0r</sub> | 6.600 N  | Basic static load rating, radial  |
|                 | 0,56 kg  | Weight                            |

## **Dimensions**

| А              | 20 mm   | Height housing                            |
|----------------|---------|-------------------------------------------|
| A <sub>1</sub> | 11 mm   | Thickness of flange                       |
| A <sub>2</sub> | 10,5 mm | Distance raceway                          |
| H <sub>1</sub> | 35 mm   | Distance shaft axis                       |
| Q              | M6      | Connection thread lubrication             |
| d <sub>3</sub> | 33 mm   | Outside diameter eccentric locking collar |