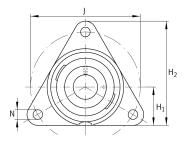

### **Main Dimensions & Performance Data**

| d               | 20 mm    | Bore diameter                     |
|-----------------|----------|-----------------------------------|
| H <sub>2</sub>  | 92 mm    | Height flange                     |
| U               | 34 mm    | Total height unit                 |
| C <sub>r</sub>  | 13.600 N | Basic dynamic load rating, radial |
| C <sub>0r</sub> | 6.600 N  | Basic static load rating, radial  |
|                 | 0,56 kg  | Weight                            |

## **Mounting dimensions**

| J | 89,5 mm | Pitch circle diameter (holes) |
|---|---------|-------------------------------|
| N | 11.5 mm | Fixing bore                   |
| n | 3       | Number of screwing holes      |