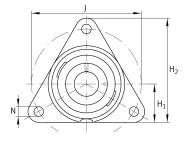

#### **Main Dimensions & Performance Data**

| d               | 25 mm    | Bore diameter                     |
|-----------------|----------|-----------------------------------|
| H <sub>2</sub>  | 97 mm    | Height flange                     |
| U               | 36 mm    | Total height unit                 |
| C <sub>r</sub>  | 14.900 N | Basic dynamic load rating, radial |
| C <sub>0r</sub> | 7.800 N  | Basic static load rating, radial  |
|                 | 0,614 kg | Weight                            |

# **Mounting dimensions**

| J | 96 mm   | Pitch circle diameter (holes) |
|---|---------|-------------------------------|
| N | 11.5 mm | Fixing bore                   |
| n | 3       | Number of screwing holes      |