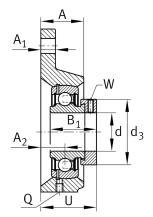

# **Dimensions**

| Α              | 22 mm   | Height housing                            |
|----------------|---------|-------------------------------------------|
| A <sub>1</sub> | 12 mm   | Thickness of flange                       |
| A <sub>2</sub> | 12,5 mm | Distance raceway                          |
| H <sub>1</sub> | 36 mm   | Distance shaft axis                       |
| Q              | M6      | Connection thread lubrication             |
| d <sub>3</sub> | 37,5 mm | Outside diameter eccentric locking collar |