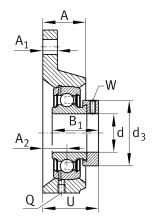

#### **Dimensions**

| А              | 24 mm   | Height housing                            |
|----------------|---------|-------------------------------------------|
| A <sub>1</sub> | 12 mm   | Thickness of flange                       |
| A <sub>2</sub> | 13,3 mm | Distance raceway                          |
| H <sub>1</sub> | 44 mm   | Distance shaft axis                       |
| Q              | M6      | Connection thread lubrication             |
| d <sub>3</sub> | 44 mm   | Outside diameter eccentric locking collar |