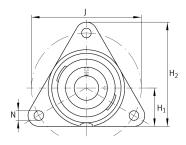

#### **Main Dimensions & Performance Data**

| d               | 30 mm    | Bore diameter                     |
|-----------------|----------|-----------------------------------|
| H <sub>2</sub>  | 117 mm   | Height flange                     |
| U               | 40 mm    | Total height unit                 |
| C <sub>r</sub>  | 20.700 N | Basic dynamic load rating, radial |
| C <sub>0r</sub> | 11.300 N | Basic static load rating, radial  |
|                 | 0,99 kg  | Weight                            |

# **Mounting dimensions**

| J | 116 mm  | Pitch circle diameter (holes) |
|---|---------|-------------------------------|
| N | 11.5 mm | Fixing bore                   |
| n | 3       | Number of screwing holes      |