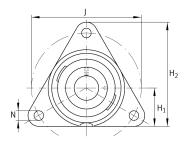

#### Main Dimensions & Performance Data

| d                                                       | 35 mm                     | Bore diameter                                                  |
|---------------------------------------------------------|---------------------------|----------------------------------------------------------------|
| H <sub>2</sub>                                          | 128 mm                    | Height flange                                                  |
| U                                                       | 45,1 mm                   | Total height unit                                              |
| C <sub>r</sub>                                          | 27.500 N                  | Basic dynamic load rating, radial                              |
| C <sub>0r</sub>                                         | 15.300 N                  | Basic static load rating, radial                               |
|                                                         | 1,28 kg                   | Weight                                                         |
| Dimensions                                              |                           |                                                                |
| Dimensions                                              |                           |                                                                |
| A                                                       | 27 mm                     | Height housing                                                 |
|                                                         | 27 mm<br>14 mm            | Height housing<br>Thickness of flange                          |
| A                                                       |                           |                                                                |
| A<br>A <sub>1</sub>                                     | 14 mm                     | Thickness of flange                                            |
| A<br>A <sub>1</sub><br>A <sub>2</sub>                   | 14 mm<br>15,6 mm          | Thickness of flange<br>Distance raceway                        |
| A<br>A <sub>1</sub><br>A <sub>2</sub><br>H <sub>1</sub> | 14 mm<br>15,6 mm<br>48 mm | Thickness of flange<br>Distance raceway<br>Distance shaft axis |

## Mounting dimensions

| J | 129,7 mm | Pitch circle diameter (holes) |
|---|----------|-------------------------------|
| Ν | 14 mm    | Fixing bore                   |
| n | 3        | Number of screwing holes      |