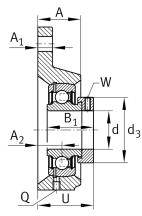

#### Main Dimensions & Performance Data

| d                                                       | 35 mm                     | Bore diameter                                                  |
|---------------------------------------------------------|---------------------------|----------------------------------------------------------------|
| H <sub>2</sub>                                          | 128 mm                    | Height flange                                                  |
| U                                                       | 45,1 mm                   | Total height unit                                              |
| C <sub>r</sub>                                          | 27.500 N                  | Basic dynamic load rating, radial                              |
| C <sub>0r</sub>                                         | 15.300 N                  | Basic static load rating, radial                               |
|                                                         | 1,28 kg                   | Weight                                                         |
| Dimensions                                              |                           |                                                                |
| Dimensions                                              |                           |                                                                |
| A                                                       | 27 mm                     | Height housing                                                 |
|                                                         | 27 mm<br>14 mm            | Height housing<br>Thickness of flange                          |
| A                                                       |                           |                                                                |
| A<br>A <sub>1</sub>                                     | 14 mm                     | Thickness of flange                                            |
| A<br>A <sub>1</sub><br>A <sub>2</sub>                   | 14 mm<br>15,6 mm          | Thickness of flange<br>Distance raceway                        |
| A<br>A <sub>1</sub><br>A <sub>2</sub><br>H <sub>1</sub> | 14 mm<br>15,6 mm<br>48 mm | Thickness of flange<br>Distance raceway<br>Distance shaft axis |

## Mounting dimensions

| J | 129,7 mm | Pitch circle diameter (holes) |
|---|----------|-------------------------------|
| Ν | 14 mm    | Fixing bore                   |
| n | 3        | Number of screwing holes      |