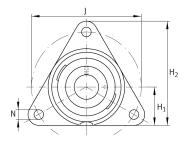

#### **Main Dimensions & Performance Data**

| d               | 40 mm    | Bore diameter                     |
|-----------------|----------|-----------------------------------|
| H <sub>2</sub>  | 137 mm   | Height flange                     |
| U               | 51 mm    | Total height unit                 |
| C <sub>r</sub>  | 32.500 N | Basic dynamic load rating, radial |
| C <sub>0r</sub> | 19.800 N | Basic static load rating, radial  |
|                 | 1,67 kg  | Weight                            |

## **Mounting dimensions**

| J | 140 mm | Pitch circle diameter (holes) |
|---|--------|-------------------------------|
| N | 14 mm  | Fixing bore                   |
| n | 3      | Number of screwing holes      |