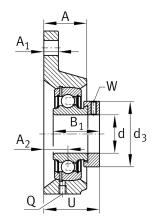

#### **Dimensions**

| А              | 30 mm   | Height housing                            |
|----------------|---------|-------------------------------------------|
| A <sub>1</sub> | 16 mm   | Thickness of flange                       |
| A <sub>2</sub> | 18,3 mm | Distance raceway                          |
| H <sub>1</sub> | 51 mm   | Distance shaft axis                       |
| Q              | M6      | Connection thread lubrication             |
| d <sub>3</sub> | 58 mm   | Outside diameter eccentric locking collar |