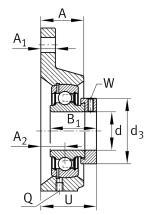

#### **Dimensions**

| А              | 33 mm           | Height housing                            |
|----------------|-----------------|-------------------------------------------|
|                | 1               | Number of housings                        |
| A <sub>1</sub> | 16 mm           | Thickness of flange                       |
| A <sub>2</sub> | 19,2 mm         | Distance raceway                          |
|                | CFTR09          | Housing                                   |
| H <sub>1</sub> | 55 mm           | Distance shaft axis                       |
|                | GRAE45-XL-NPP-B | Bearing designation                       |
| Q              | M6              | Connection thread lubrication             |
| d <sub>3</sub> | 63 mm           | Outside diameter eccentric locking collar |