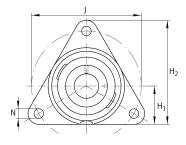

#### **Main Dimensions & Performance Data**

| d               | 45 mm    | Bore diameter                     |
|-----------------|----------|-----------------------------------|
| H <sub>2</sub>  | 150 mm   | Height flange                     |
| U               | 51,9 mm  | Total height unit                 |
| C <sub>r</sub>  | 34.500 N | Basic dynamic load rating, radial |
| C <sub>0r</sub> | 20.400 N | Basic static load rating, radial  |
|                 | 2,07 kg  | Weight                            |

### **Mounting dimensions**

| J | 160 mm | Pitch circle diameter (holes) |
|---|--------|-------------------------------|
| N | 14 mm  | Fixing bore                   |
| n | 3      | Number of screwing holes      |