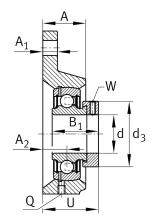

#### **Main Dimensions & Performance Data**

| d               | 50 mm    | Bore diameter                     |
|-----------------|----------|-----------------------------------|
| H <sub>2</sub>  | 150 mm   | Height flange                     |
| U               | 51,9 mm  | Total height unit                 |
| C <sub>r</sub>  | 37.500 N | Basic dynamic load rating, radial |
| C <sub>0r</sub> | 23.200 N | Basic static load rating, radial  |
|                 | 2,03 kg  | Weight                            |

#### **Dimensions**

| А              | 33 mm   | Height housing                            |
|----------------|---------|-------------------------------------------|
| A <sub>1</sub> | 16 mm   | Thickness of flange                       |
| A <sub>2</sub> | 19,2 mm | Distance raceway                          |
| H <sub>1</sub> | 55 mm   | Distance shaft axis                       |
| Q              | M6      | Connection thread lubrication             |
| d <sub>3</sub> | 69 mm   | Outside diameter eccentric locking collar |