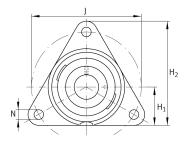

#### **Main Dimensions & Performance Data**

| d               | 50 mm    | Bore diameter                     |
|-----------------|----------|-----------------------------------|
| H <sub>2</sub>  | 150 mm   | Height flange                     |
| U               | 51,9 mm  | Total height unit                 |
| C <sub>r</sub>  | 37.500 N | Basic dynamic load rating, radial |
| C <sub>0r</sub> | 23.200 N | Basic static load rating, radial  |
|                 | 2,03 kg  | Weight                            |

#### **Dimensions**

| А              | 33 mm   | Height housing                            |
|----------------|---------|-------------------------------------------|
| A <sub>1</sub> | 16 mm   | Thickness of flange                       |
| A <sub>2</sub> | 19,2 mm | Distance raceway                          |
| H <sub>1</sub> | 55 mm   | Distance shaft axis                       |
| Q              | M6      | Connection thread lubrication             |
| d <sub>3</sub> | 69 mm   | Outside diameter eccentric locking collar |

# **Mounting dimensions**

| J | 160 mm | Pitch circle diameter (holes) |
|---|--------|-------------------------------|
| N | 14 mm  | Fixing bore                   |
| n | 3      | Number of screwing holes      |