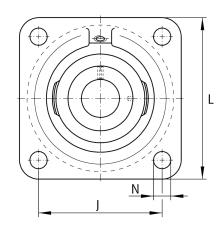

### Mounting dimensions

| J | 54 mm   | Distance fixing bore     |
|---|---------|--------------------------|
| Ν | 11.5 mm | Fixing bore              |
| n | 4       | Number of screwing holes |

The datasheet is only an overview of dimensions and basic load ratings of the selected product. Please always observe all further information and guidelines for this product. For further information you can use the contact form on our website.