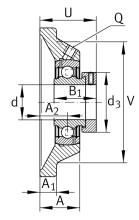

### Main Dimensions & Performance Data

| d               | 15 mm   | Bore diameter                     |
|-----------------|---------|-----------------------------------|
| L               | 76 mm   | Flange width                      |
| U               | 39,1 mm | Total height unit                 |
| C r             | 9.800 N | Basic dynamic load rating, radial |
| C <sub>0r</sub> | 4.750 N | Basic static load rating, radial  |
| C <sub>ur</sub> | 248 N   | Fatigue load limit, radial        |
|                 | 0,46 kg | Weight                            |

#### Dimensions

| А              | 27 mm           | Height housing                            |
|----------------|-----------------|-------------------------------------------|
|                | 1               | Number of housings                        |
| A <sub>1</sub> | 9,5 mm          | Thickness of flange                       |
| A <sub>2</sub> | 17 mm           | Distance raceway                          |
|                | CJ03            | Housing                                   |
|                | GRAE15-XL-NPP-B | Bearing designation                       |
| V              | 58 mm           | Shoulder diameter housing                 |
| Q              | M6              | Connection thread lubrication             |
| d <sub>3</sub> | 28,4 mm         | Outside diameter eccentric locking collar |