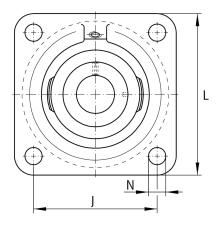

### **Main Dimensions & Performance Data**

| d               | 30 mm    | Bore diameter                     |
|-----------------|----------|-----------------------------------|
| L               | 108 mm   | Flange width                      |
| U               | 46,8 mm  | Total height unit                 |
| C <sub>r</sub>  | 19.500 N | Basic dynamic load rating, radial |
| C <sub>0r</sub> | 11.300 N | Basic static load rating, radial  |
| C ur            | 480 N    | Fatigue load limit, radial        |
|                 | 1,11 kg  | Weight                            |

## **Mounting dimensions**

| J | 82,5 mm | Distance fixing bore     |
|---|---------|--------------------------|
| N | 11.5 mm | Fixing bore              |
| n | 4       | Number of screwing holes |