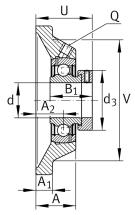

### **Main Dimensions & Performance Data**

| d               | 30 mm    | Bore diameter                     |
|-----------------|----------|-----------------------------------|
| L               | 108 mm   | Flange width                      |
| U               | 46,8 mm  | Total height unit                 |
| C <sub>r</sub>  | 19.500 N | Basic dynamic load rating, radial |
| C <sub>0r</sub> | 11.300 N | Basic static load rating, radial  |
| C ur            | 480 N    | Fatigue load limit, radial        |
|                 | 1,11 kg  | Weight                            |

#### **Dimensions**

| A              | 29 mm | Height housing                            |
|----------------|-------|-------------------------------------------|
| A <sub>1</sub> | 12 mm | Thickness of flange                       |
| A <sub>2</sub> | 20 mm | Distance raceway                          |
| V              | 85 mm | Shoulder diameter housing                 |
| Q              | M6    | Connection thread lubrication             |
| d <sub>3</sub> | 44 mm | Outside diameter eccentric locking collar |