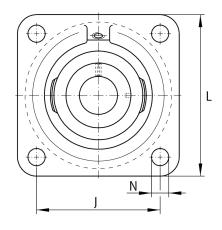

#### **Main Dimensions & Performance Data**

| d               | 35 mm    | Bore diameter                     |
|-----------------|----------|-----------------------------------|
| L               | 118 mm   | Flange width                      |
| U               | 50,5 mm  | Total height unit                 |
| C <sub>r</sub>  | 27.500 N | Basic dynamic load rating, radial |
| C <sub>0r</sub> | 15.300 N | Basic static load rating, radial  |
| C ur            | 650 N    | Fatigue load limit, radial        |
|                 | 1,46 kg  | Weight                            |

### **Dimensions**

| A              | 30,5 mm | Height housing                            |
|----------------|---------|-------------------------------------------|
| A <sub>1</sub> | 12,5 mm | Thickness of flange                       |
| A <sub>2</sub> | 21 mm   | Distance raceway                          |
| V              | 100 mm  | Shoulder diameter housing                 |
| Q              | M6      | Connection thread lubrication             |
| d <sub>3</sub> | 55 mm   | Outside diameter eccentric locking collar |

## **Mounting dimensions**

| J | 92 mm | Distance fixing bore     |
|---|-------|--------------------------|
| N | 14 mm | Fixing bore              |
| n | 4     | Number of screwing holes |