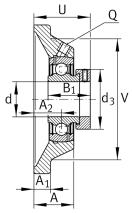

#### **Main Dimensions & Performance Data**

| d               | 35 mm    | Bore diameter                     |
|-----------------|----------|-----------------------------------|
| L               | 118 mm   | Flange width                      |
| U               | 50,5 mm  | Total height unit                 |
| C <sub>r</sub>  | 27.500 N | Basic dynamic load rating, radial |
| C <sub>0r</sub> | 15.300 N | Basic static load rating, radial  |
| C ur            | 650 N    | Fatigue load limit, radial        |
|                 | 1,46 kg  | Weight                            |

### **Dimensions**

| A              | 30,5 mm | Height housing                            |
|----------------|---------|-------------------------------------------|
| A <sub>1</sub> | 12,5 mm | Thickness of flange                       |
| A <sub>2</sub> | 21 mm   | Distance raceway                          |
| V              | 100 mm  | Shoulder diameter housing                 |
| Q              | M6      | Connection thread lubrication             |
| d <sub>3</sub> | 55 mm   | Outside diameter eccentric locking collar |