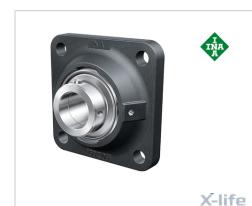

## Flanged housing unit

Schaeffler ID: 0096409590000

referred product

Housing units PCJ, four-bolt flanged housing units, cast iron, eccentric locking collar, P seals