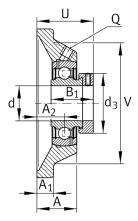

### **Main Dimensions & Performance Data**

| d               | 40 mm    | Bore diameter                     |
|-----------------|----------|-----------------------------------|
| L               | 130 mm   | Flange width                      |
| U               | 56,8 mm  | Total height unit                 |
| C <sub>r</sub>  | 34.500 N | Basic dynamic load rating, radial |
| C <sub>Or</sub> | 19.800 N | Basic static load rating, radial  |
| C ur            | 1.030 N  | Fatigue load limit, radial        |
|                 | 1,89 kg  | Weight                            |

### **Dimensions**

| Α              | 36,5 mm | Height housing                            |
|----------------|---------|-------------------------------------------|
| A <sub>1</sub> | 13 mm   | Thickness of flange                       |
| A <sub>2</sub> | 24 mm   | Distance raceway                          |
| V              | 110 mm  | Shoulder diameter housing                 |
| Q              | M6      | Connection thread lubrication             |
| d <sub>3</sub> | 58 mm   | Outside diameter eccentric locking collar |