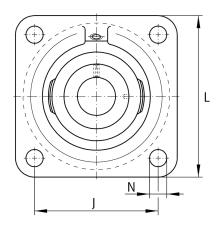

# **Mounting dimensions**

| J | 101,5 mm | Distance fixing bore     |
|---|----------|--------------------------|
| N | 14 mm    | Fixing bore              |
| n | 4        | Number of screwing holes |