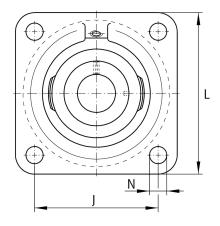

### **Main Dimensions & Performance Data**

| d               | 45 mm    | Bore diameter                     |
|-----------------|----------|-----------------------------------|
| L               | 137 mm   | Flange width                      |
| U               | 56,7 mm  | Total height unit                 |
| C <sub>r</sub>  | 34.500 N | Basic dynamic load rating, radial |
| C <sub>0r</sub> | 20.400 N | Basic static load rating, radial  |
| C ur            | 1.060 N  | Fatigue load limit, radial        |
|                 | 2,24 kg  | Weight                            |

# **Mounting dimensions**

| J | 105 mm | Distance fixing bore     |
|---|--------|--------------------------|
| N | 14 mm  | Fixing bore              |
| n | 4      | Number of screwing holes |