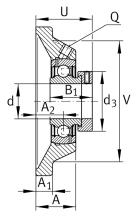

### **Main Dimensions & Performance Data**

| d               | 45 mm    | Bore diameter                     |
|-----------------|----------|-----------------------------------|
| L               | 137 mm   | Flange width                      |
| U               | 56,7 mm  | Total height unit                 |
| C <sub>r</sub>  | 34.500 N | Basic dynamic load rating, radial |
| C <sub>0r</sub> | 20.400 N | Basic static load rating, radial  |
| C ur            | 1.060 N  | Fatigue load limit, radial        |
|                 | 2,24 kg  | Weight                            |

#### **Dimensions**

| A              | 35 mm  | Height housing                            |
|----------------|--------|-------------------------------------------|
| A <sub>1</sub> | 13 mm  | Thickness of flange                       |
| A <sub>2</sub> | 24 mm  | Distance raceway                          |
| V              | 116 mm | Shoulder diameter housing                 |
| Q              | Rp1/8  | Connection thread lubrication             |
| d <sub>3</sub> | 63 mm  | Outside diameter eccentric locking collar |