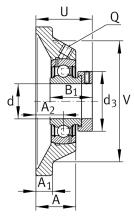

### **Main Dimensions & Performance Data**

| d               | 60 mm    | Bore diameter                     |
|-----------------|----------|-----------------------------------|
| L               | 175 mm   | Flange width                      |
| U               | 73,6 mm  | Total height unit                 |
| C <sub>r</sub>  | 56.000 N | Basic dynamic load rating, radial |
| C <sub>0r</sub> | 36.000 N | Basic static load rating, radial  |
| C ur            | 1.870 N  | Fatigue load limit, radial        |
|                 | 3,86 kg  | Weight                            |

### **Dimensions**

| Α              | 47,5 mm | Height housing                            |
|----------------|---------|-------------------------------------------|
| A <sub>1</sub> | 16 mm   | Thickness of flange                       |
| A <sub>2</sub> | 34 mm   | Distance raceway                          |
| V              | 150 mm  | Shoulder diameter housing                 |
| Q              | Rp1/8   | Connection thread lubrication             |
| d <sub>3</sub> | 84 mm   | Outside diameter eccentric locking collar |