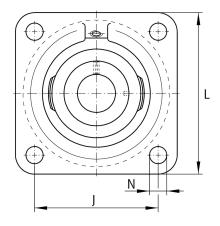

### **Main Dimensions & Performance Data**

| d               | 60 mm    | Bore diameter                     |
|-----------------|----------|-----------------------------------|
| L               | 175 mm   | Flange width                      |
| U               | 73,6 mm  | Total height unit                 |
| C <sub>r</sub>  | 56.000 N | Basic dynamic load rating, radial |
| C <sub>0r</sub> | 36.000 N | Basic static load rating, radial  |
| C ur            | 1.870 N  | Fatigue load limit, radial        |
|                 | 3,86 kg  | Weight                            |

# **Mounting dimensions**

| J | 143 mm | Distance fixing bore     |
|---|--------|--------------------------|
| N | 18 mm  | Fixing bore              |
| n | 4      | Number of screwing holes |