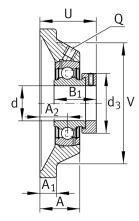

### **Main Dimensions & Performance Data**

| d               | 45 mm    | Bore diameter                     |
|-----------------|----------|-----------------------------------|
| L               | 137 mm   | Flange width                      |
| U               | 56,7 mm  | Total height unit                 |
| C <sub>r</sub>  | 34.500 N | Basic dynamic load rating, radial |
| C <sub>0r</sub> | 20.400 N | Basic static load rating, radial  |
| C ur            | 1.060 N  | Fatigue load limit, radial        |
|                 | 2,22 kg  | Weight                            |

#### **Dimensions**

| А              | 35 mm            | Height housing                            |
|----------------|------------------|-------------------------------------------|
|                | 1                | Number of housings                        |
| A <sub>1</sub> | 13 mm            | Thickness of flange                       |
| A <sub>2</sub> | 24 mm            | Distance raceway                          |
|                | CJ09             | Housing                                   |
|                | GRAE45-XL-NPP-B- | Bearing designation                       |
|                | FA125            |                                           |
| V              | 116 mm           | Shoulder diameter housing                 |
| Q              | Rp1/8            | Connection thread lubrication             |
| d <sub>3</sub> | 63 mm            | Outside diameter eccentric locking collar |