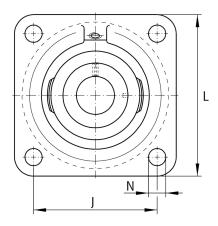

### **Main Dimensions & Performance Data**

| d               | 45 mm    | Bore diameter                     |
|-----------------|----------|-----------------------------------|
| L               | 137 mm   | Flange width                      |
| U               | 56,7 mm  | Total height unit                 |
| C <sub>r</sub>  | 34.500 N | Basic dynamic load rating, radial |
| C <sub>0r</sub> | 20.400 N | Basic static load rating, radial  |
| C ur            | 1.060 N  | Fatigue load limit, radial        |
|                 | 2,22 kg  | Weight                            |

### **Mounting dimensions**

| J | 105 mm | Distance fixing bore     |
|---|--------|--------------------------|
| N | 14 mm  | Fixing bore              |
| n | 4      | Number of screwing holes |