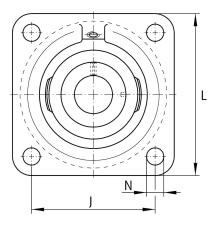

## **Mounting dimensions**

| J | 63,5 mm | Distance fixing bore     |
|---|---------|--------------------------|
| N | 11 mm   | Fixing bore              |
| n | 4       | Number of screwing holes |