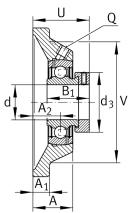

#### **Dimensions**

| Α              | 13,4 mm         | Height housing                            |
|----------------|-----------------|-------------------------------------------|
|                | 1               | Number of housings                        |
| A <sub>1</sub> | 13,4 mm         | Thickness of flange                       |
| A <sub>2</sub> | 18 mm           | Distance raceway                          |
|                | GEH.CJ04-TV-HLA | Housing                                   |
|                | GRAE20-NPP-B-   | Bearing designation                       |
|                | FA107/125.5     |                                           |
|                | KASK04          | Protecting cap                            |
| V              | 63,5 mm         | Shoulder diameter housing                 |
| Q              | 1/4-28 UNF      | Connection thread lubrication             |
| d <sub>3</sub> | 33 mm           | Outside diameter eccentric locking collar |
|                |                 |                                           |