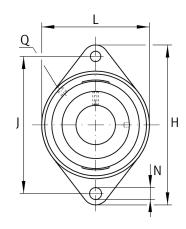

#### Main Dimensions & Performance Data

| d               | 30 mm    | Bore diameter                             |
|-----------------|----------|-------------------------------------------|
| L               | 80 mm    | Flange width                              |
| Н               | 142 mm   | Height flange                             |
| U               | 46,8 mm  | Total height unit                         |
| C <sub>r</sub>  | 19.500 N | Basic dynamic load rating, radial         |
| C <sub>0r</sub> | 11.300 N | Basic static load rating, radial          |
| C <sub>ur</sub> | 480 N    | Fatigue load limit, radial                |
|                 | 0,83 kg  | Weight                                    |
| Dimensions      |          |                                           |
| А               | 29 mm    | Height housing                            |
| A <sub>1</sub>  | 12 mm    | Thickness of flange                       |
| A <sub>2</sub>  | 20 mm    | Distance raceway                          |
| V               | 80 mm    | Shoulder diameter housing                 |
| Q               | M6       | Connection thread lubrication             |
| d <sub>3</sub>  | 44 mm    | Outside diameter eccentric locking collar |
|                 |          |                                           |

## Mounting dimensions

| J | 116,5 mm | Distance fixing bore     |
|---|----------|--------------------------|
| Ν | 11.5 mm  | Fixing bore              |
| n | 2        | Number of screwing holes |