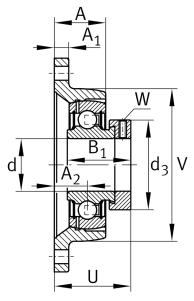

#### Main Dimensions & Performance Data

| d               | 30 mm    | Bore diameter                             |
|-----------------|----------|-------------------------------------------|
| L               | 80 mm    | Flange width                              |
| Н               | 142 mm   | Height flange                             |
| U               | 46,8 mm  | Total height unit                         |
| C <sub>r</sub>  | 19.500 N | Basic dynamic load rating, radial         |
| C <sub>0r</sub> | 11.300 N | Basic static load rating, radial          |
| C <sub>ur</sub> | 480 N    | Fatigue load limit, radial                |
|                 | 0,83 kg  | Weight                                    |
| Dimensions      |          |                                           |
| А               | 29 mm    | Height housing                            |
| A <sub>1</sub>  | 12 mm    | Thickness of flange                       |
| A <sub>2</sub>  | 20 mm    | Distance raceway                          |
| V               | 80 mm    | Shoulder diameter housing                 |
| Q               | M6       | Connection thread lubrication             |
| d <sub>3</sub>  | 44 mm    | Outside diameter eccentric locking collar |
|                 |          |                                           |