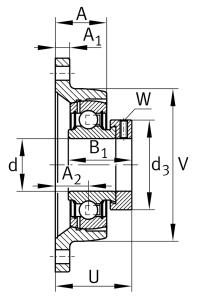

#### **Dimensions**

| А              | 43 mm         | Height housing                            |
|----------------|---------------|-------------------------------------------|
|                | 1             | Number of housings                        |
| A <sub>1</sub> | 21 mm         | Thickness of flange                       |
| A <sub>2</sub> | 25 mm         | Distance raceway                          |
|                | GEH.CJT10-TV  | Housing                                   |
|                | GRAE50-NPP-B- | Bearing designation                       |
|                | FA107/125.5   |                                           |
|                | KASK10        | Protecting cap                            |
| V              | 115 mm        | Shoulder diameter housing                 |
| Q              | 1/4-28 UNF    | Connection thread lubrication             |
| d <sub>3</sub> | 69 mm         | Outside diameter eccentric locking collar |
|                |               |                                           |