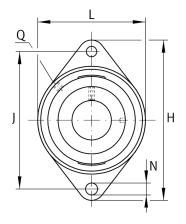

### **Main Dimensions & Performance Data**

| d                 | 50 mm    | Bore diameter                     |
|-------------------|----------|-----------------------------------|
| L                 | 115 mm   | Flange width                      |
| Н                 | 197 mm   | Height flange                     |
| U                 | 57,8 mm  | Total height unit                 |
| C <sub>r</sub>    | 37.500 N | Basic dynamic load rating, radial |
| C <sub>0r</sub>   | 23.200 N | Basic static load rating, radial  |
| C <sub>Or G</sub> | 15.600 N | Load carrying capacity (housing)  |
|                   | 1,19 kg  | Weight                            |

### **Mounting dimensions**

| J | 157 mm | Distance fixing bore     |
|---|--------|--------------------------|
| N | 17 mm  | Fixing bore              |
| n | 2      | Number of screwing holes |