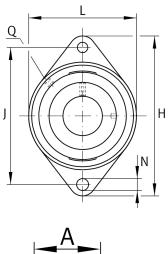

#### **Main Dimensions & Performance Data**

| d               | 12 mm    | Bore diameter                     |
|-----------------|----------|-----------------------------------|
| L               | 57 mm    | Flange width                      |
| Н               | 99 mm    | Height flange                     |
| U               | 33 mm    | Total height unit                 |
| C <sub>r</sub>  | 10.100 N | Basic dynamic load rating, radial |
| C <sub>0r</sub> | 4.750 N  | Basic static load rating, radial  |
| C <sub>ur</sub> | 202 N    | Fatigue load limit, radial        |
|                 | 0,35 kg  | Weight                            |

#### **Dimensions**

| Α              | 25 mm          | Height housing                |
|----------------|----------------|-------------------------------|
|                | 1              | Number of housings            |
| A <sub>1</sub> | 9,5 mm         | Thickness of flange           |
| A <sub>2</sub> | 17 mm          | Distance raceway              |
|                | CJT03          | Housing                       |
|                | GAY12-XL-NPP-B | Bearing designation           |
| В              | 22 mm          | Width                         |
| V              | 57 mm          | Shoulder diameter housing     |
| Q              | M6             | Connection thread lubrication |

# Mounting dimensions

| J | 76,5 mm | Distance fixing bore     |
|---|---------|--------------------------|
| N | 11.5 mm | Fixing bore              |
| n | 2       | Number of screwing holes |