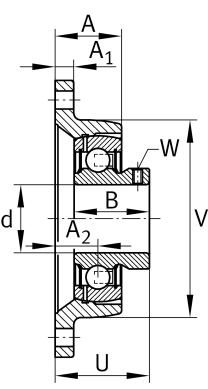

#### **Main Dimensions & Performance Data**

| d               | 12 mm    | Bore diameter                     |
|-----------------|----------|-----------------------------------|
| L               | 57 mm    | Flange width                      |
| Н               | 99 mm    | Height flange                     |
| U               | 33 mm    | Total height unit                 |
| C <sub>r</sub>  | 10.100 N | Basic dynamic load rating, radial |
| C <sub>0r</sub> | 4.750 N  | Basic static load rating, radial  |
| C <sub>ur</sub> | 202 N    | Fatigue load limit, radial        |
|                 | 0,35 kg  | Weight                            |

#### **Dimensions**

| Α              | 25 mm          | Height housing                |
|----------------|----------------|-------------------------------|
|                | 1              | Number of housings            |
| A <sub>1</sub> | 9,5 mm         | Thickness of flange           |
| A <sub>2</sub> | 17 mm          | Distance raceway              |
|                | CJT03          | Housing                       |
|                | GAY12-XL-NPP-B | Bearing designation           |
| В              | 22 mm          | Width                         |
| V              | 57 mm          | Shoulder diameter housing     |
| Q              | M6             | Connection thread lubrication |

# Mounting dimensions

| J | 76,5 mm | Distance fixing bore     |
|---|---------|--------------------------|
| N | 11.5 mm | Fixing bore              |
| n | 2       | Number of screwing holes |