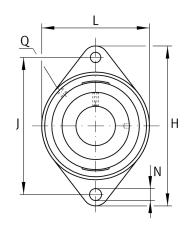

## Mounting dimensions

| J | 157 mm | Distance fixing bore     |
|---|--------|--------------------------|
| Ν | 18 mm  | Fixing bore              |
| n | 2      | Number of screwing holes |

The datasheet is only an overview of dimensions and basic load ratings of the selected product. Please always observe all further information and guidelines for this product. For further information you can use the contact form on our website.