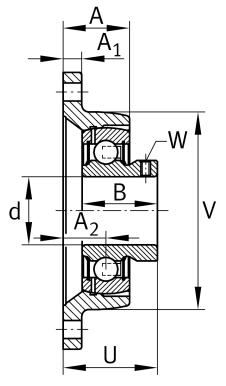

## Main Dimensions & Performance Data

| d               | 50 mm          | Bore diameter                                              |
|-----------------|----------------|------------------------------------------------------------|
| L               | 116 mm         | Flange width                                               |
| Н               | 190 mm         | Height flange                                              |
| U               | 60 mm          | Total height unit                                          |
| C <sub>r</sub>  | 37.500 N       | Basic dynamic load rating, radial                          |
| C <sub>0r</sub> | 23.200 N       | Basic static load rating, radial                           |
| C <sub>ur</sub> | 1.210 N        | Fatigue load limit, radial                                 |
|                 | 1,94 kg        | Weight                                                     |
| Dimensions      |                |                                                            |
| A               | 39 mm          | Height housing                                             |
|                 | 1              | Number of housings                                         |
| A <sub>1</sub>  | 13 mm          | Thickness of flange                                        |
| A <sub>2</sub>  | 28 mm          | Distance raceway                                           |
|                 | CJT10          | Housing                                                    |
|                 | GAY50-XL-NPP-B | Bearing designation                                        |
| В               | 43 mm          | Width                                                      |
|                 | KASK10         | Protecting cap                                             |
|                 | NASK IU        |                                                            |
| V               | 116 mm         | Shoulder diameter housing                                  |
| V<br>Q          |                | Shoulder diameter housing<br>Connection thread lubrication |