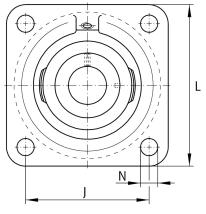

## **Mounting dimensions**

| J | 54 mm   | Distance fixing bore     |
|---|---------|--------------------------|
| N | 11.5 mm | Fixing bore              |
| n | 4       | Number of screwing holes |