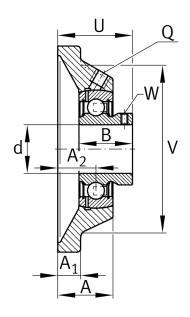

#### **Main Dimensions & Performance Data**

| d               | 12 mm    | Bore diameter                     |
|-----------------|----------|-----------------------------------|
| L               | 76 mm    | Flange width                      |
| U               | 33 mm    | Total height unit                 |
| C <sub>r</sub>  | 10.100 N | Basic dynamic load rating, radial |
| C <sub>0r</sub> | 4.750 N  | Basic static load rating, radial  |
| C ur            | 202 N    | Fatigue load limit, radial        |
|                 | 0,44 kg  | Weight                            |

### **Dimensions**

| А              | 27 mm          | Height housing                |
|----------------|----------------|-------------------------------|
|                | 1              | Number of housings            |
| A <sub>1</sub> | 9,5 mm         | Thickness of flange           |
| A <sub>2</sub> | 17 mm          | Distance raceway              |
|                | CJ03           | Housing                       |
|                | GAY12-XL-NPP-B | Bearing designation           |
| В              | 22 mm          | Width                         |
| V              | 58 mm          | Shoulder diameter housing     |
| Q              | M6             | Connection thread lubrication |