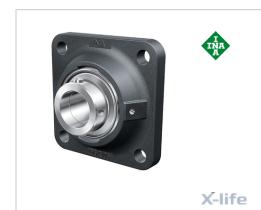

# Flanged housing unit

Schaeffler ID: 0009491910000

Housing units PCJY, four-bolt flanged housing units, cast iron, grub screws in inner ring, P seals