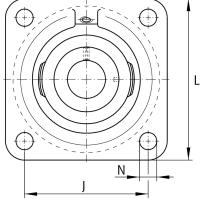

#### Mounting dimensions

| J | 54 mm   | Distance fixing bore     |
|---|---------|--------------------------|
| Ν | 11.5 mm | Fixing bore              |
| n | 4       | Number of screwing holes |

The datasheet is only an overview of dimensions and basic load ratings of the selected product. Please always observe all further information and guidelines for this product. For further information you can use the contact form on our website.