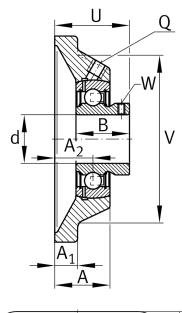

## Main Dimensions & Performance Data

| d               | 15 mm    | Bore diameter                     |
|-----------------|----------|-----------------------------------|
| L               | 76 mm    | Flange width                      |
| U               | 33 mm    | Total height unit                 |
| C <sub>r</sub>  | 10.100 N | Basic dynamic load rating, radial |
| C <sub>0r</sub> | 4.750 N  | Basic static load rating, radial  |
| C <sub>ur</sub> | 202 N    | Fatigue load limit, radial        |
|                 | 0,43 kg  | Weight                            |

#### Dimensions

| A              | 27 mm          | Height housing                |
|----------------|----------------|-------------------------------|
|                | 1              | Number of housings            |
| A <sub>1</sub> | 9,5 mm         | Thickness of flange           |
| A <sub>2</sub> | 17 mm          | Distance raceway              |
|                | CJ03           | Housing                       |
|                | GAY15-XL-NPP-B | Bearing designation           |
| В              | 22 mm          | Width                         |
| V              | 58 mm          | Shoulder diameter housing     |
| Q              | M6             | Connection thread lubrication |