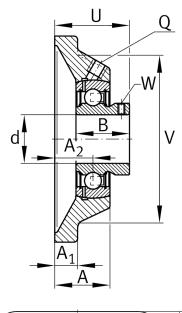

## Main Dimensions & Performance Data

| d               | 17 mm    | Bore diameter                     |
|-----------------|----------|-----------------------------------|
| L               | 76 mm    | Flange width                      |
| U               | 33 mm    | Total height unit                 |
| C <sub>r</sub>  | 10.100 N | Basic dynamic load rating, radial |
| C <sub>0r</sub> | 4.750 N  | Basic static load rating, radial  |
| C <sub>ur</sub> | 219 N    | Fatigue load limit, radial        |
|                 | 0,33 kg  | Weight                            |

#### Dimensions

| A              | 27 mm          | Height housing                |
|----------------|----------------|-------------------------------|
|                | 1              | Number of housings            |
| A 1            | 9,5 mm         | Thickness of flange           |
| A <sub>2</sub> | 17 mm          | Distance raceway              |
|                | CJ03           | Housing                       |
|                | GAY17-XL-NPP-B | Bearing designation           |
| В              | 22 mm          | Width                         |
| V              | 58 mm          | Shoulder diameter housing     |
| Q              | M6             | Connection thread lubrication |