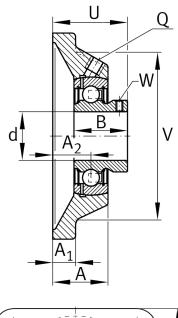

### Main Dimensions & Performance Data

| d               | 20 mm    | Bore diameter                     |
|-----------------|----------|-----------------------------------|
| L               | 86 mm    | Flange width                      |
| U               | 37 mm    | Total height unit                 |
| C <sub>r</sub>  | 13.600 N | Basic dynamic load rating, radial |
| C <sub>Or</sub> | 6.600 N  | Basic static load rating, radial  |
| C ur            | 345 N    | Fatigue load limit, radial        |
|                 | 0,56 kg  | Weight                            |

### Dimensions

| Differiatoria  |                |                               |
|----------------|----------------|-------------------------------|
| A              | 29 mm          | Height housing                |
|                | 1              | Number of housings            |
| A <sub>1</sub> | 10 mm          | Thickness of flange           |
| A <sub>2</sub> | 19 mm          | Distance raceway              |
|                | CJ04           | Housing                       |
|                | GAY20-XL-NPP-B | Bearing designation           |
| В              | 25 mm          | Width                         |
|                | KASK04         | Protecting cap                |
| V              | 68 mm          | Shoulder diameter housing     |
| Q              | M6             | Connection thread lubrication |
|                |                |                               |