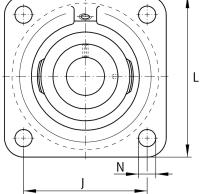

#### Mounting dimensions

| J | 63,5 mm | Distance fixing bore     |
|---|---------|--------------------------|
| Ν | 11.5 mm | Fixing bore              |
| n | 4       | Number of screwing holes |

The datasheet is only an overview of dimensions and basic load ratings of the selected product. Please always observe all further information and guidelines for this product. For further information you can use the contact form on our website.