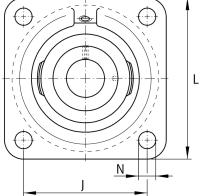

#### Mounting dimensions

| J | 70 mm   | Distance fixing bore     |
|---|---------|--------------------------|
| Ν | 11.5 mm | Fixing bore              |
| n | 4       | Number of screwing holes |

The datasheet is only an overview of dimensions and basic load ratings of the selected product. Please always observe all further information and guidelines for this product. For further information you can use the contact form on our website.