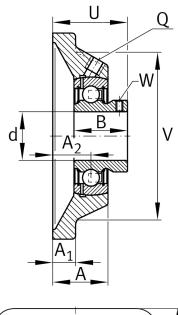

### Main Dimensions & Performance Data

| d               | 25 mm    | Bore diameter                     |
|-----------------|----------|-----------------------------------|
| L               | 95 mm    | Flange width                      |
| U               | 38,5 mm  | Total height unit                 |
| C <sub>r</sub>  | 14.000 N | Basic dynamic load rating, radial |
| C <sub>Or</sub> | 7.800 N  | Basic static load rating, radial  |
| C ur            | 335 N    | Fatigue load limit, radial        |
|                 | 0,73 kg  | Weight                            |

### Dimensions

| А              | 29 mm          | Height housing                |
|----------------|----------------|-------------------------------|
|                | 1              | Number of housings            |
| A <sub>1</sub> | 11 mm          | Thickness of flange           |
| A <sub>2</sub> | 19 mm          | Distance raceway              |
|                | CJ05           | Housing                       |
|                | GAY25-XL-NPP-B | Bearing designation           |
| В              | 27 mm          | Width                         |
|                | KASK05         | Protecting cap                |
| V              | 74 mm          | Shoulder diameter housing     |
| Q              | M6             | Connection thread lubrication |
|                |                |                               |