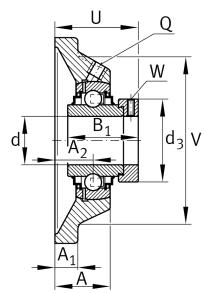

### Main Dimensions & Performance Data

| d               | 30 mm    | Bore diameter                     |
|-----------------|----------|-----------------------------------|
| L               | 108 mm   | Flange width                      |
| U               | 50,2 mm  | Total height unit                 |
| C r             | 19.500 N | Basic dynamic load rating, radial |
| C <sub>0r</sub> | 11.300 N | Basic static load rating, radial  |
| C <sub>ur</sub> | 590 N    | Fatigue load limit, radial        |
|                 | 1,16 kg  | Weight                            |

### Dimensions

| А              | 29 mm | Height housing                            |
|----------------|-------|-------------------------------------------|
| A <sub>1</sub> | 12 mm | Thickness of flange                       |
| A <sub>2</sub> | 20 mm | Distance raceway                          |
| V              | 85 mm | Shoulder diameter housing                 |
| Q              | M6    | Connection thread lubrication             |
| d <sub>3</sub> | 44 mm | Outside diameter eccentric locking collar |