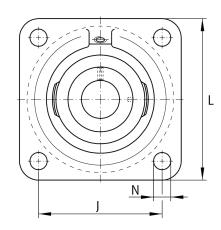

### Dimensions

| А              | 29 mm | Height housing                            |
|----------------|-------|-------------------------------------------|
| A <sub>1</sub> | 12 mm | Thickness of flange                       |
| A <sub>2</sub> | 20 mm | Distance raceway                          |
| V              | 85 mm | Shoulder diameter housing                 |
| Q              | M6    | Connection thread lubrication             |
| d <sub>3</sub> | 44 mm | Outside diameter eccentric locking collar |

#### **Mounting dimensions**

| J | 82,5 mm | Distance fixing bore     |
|---|---------|--------------------------|
| Ν | 11.5 mm | Fixing bore              |
| n | 4       | Number of screwing holes |