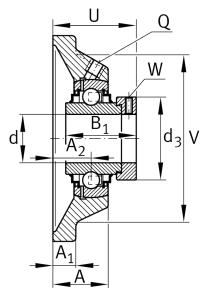

### **Main Dimensions & Performance Data**

| d               | 35 mm    | Bore diameter                     |
|-----------------|----------|-----------------------------------|
| L               | 118 mm   | Flange width                      |
| U               | 53,5 mm  | Total height unit                 |
| C <sub>r</sub>  | 27.500 N | Basic dynamic load rating, radial |
| C <sub>0r</sub> | 15.300 N | Basic static load rating, radial  |
| C ur            | 800 N    | Fatigue load limit, radial        |
|                 | 1,59 kg  | Weight                            |

### **Dimensions**

| Α              | 30,5 mm | Height housing                            |
|----------------|---------|-------------------------------------------|
| A <sub>1</sub> | 12,5 mm | Thickness of flange                       |
| A <sub>2</sub> | 21 mm   | Distance raceway                          |
| V              | 100 mm  | Shoulder diameter housing                 |
| Q              | M6      | Connection thread lubrication             |
| d <sub>3</sub> | 55 mm   | Outside diameter eccentric locking collar |