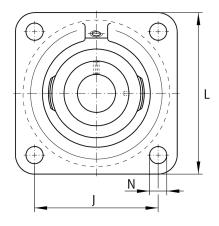

### **Main Dimensions & Performance Data**

| d               | 35 mm    | Bore diameter                     |
|-----------------|----------|-----------------------------------|
| L               | 118 mm   | Flange width                      |
| U               | 53,5 mm  | Total height unit                 |
| C <sub>r</sub>  | 27.500 N | Basic dynamic load rating, radial |
| C <sub>0r</sub> | 15.300 N | Basic static load rating, radial  |
| C ur            | 800 N    | Fatigue load limit, radial        |
|                 | 1,59 kg  | Weight                            |

# **Mounting dimensions**

| J | 92 mm | Distance fixing bore     |
|---|-------|--------------------------|
| Ν | 14 mm | Fixing bore              |
| n | 4     | Number of screwing holes |