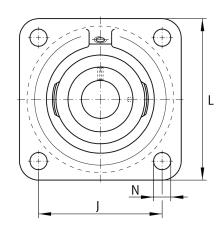

## Main Dimensions & Performance Data

| d               | 40 mm    | Bore diameter                     |
|-----------------|----------|-----------------------------------|
| L               | 130 mm   | Flange width                      |
| U               | 59,1 mm  | Total height unit                 |
| C r             | 34.500 N | Basic dynamic load rating, radial |
| C <sub>0r</sub> | 19.800 N | Basic static load rating, radial  |
| C <sub>ur</sub> | 840 N    | Fatigue load limit, radial        |
|                 | 2,01 kg  | Weight                            |

#### **Mounting dimensions**

| J | 101,5 mm | Distance fixing bore     |
|---|----------|--------------------------|
| Ν | 14 mm    | Fixing bore              |
| n | 4        | Number of screwing holes |