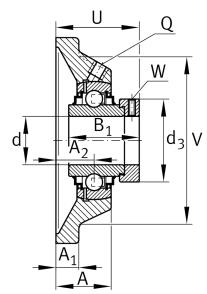

## Main Dimensions & Performance Data

| d               | 40 mm    | Bore diameter                     |
|-----------------|----------|-----------------------------------|
| L               | 130 mm   | Flange width                      |
| U               | 59,1 mm  | Total height unit                 |
| C r             | 34.500 N | Basic dynamic load rating, radial |
| C <sub>0r</sub> | 19.800 N | Basic static load rating, radial  |
| C <sub>ur</sub> | 840 N    | Fatigue load limit, radial        |
|                 | 2,01 kg  | Weight                            |

## Dimensions

| А              | 36,5 mm | Height housing                            |
|----------------|---------|-------------------------------------------|
| A <sub>1</sub> | 13 mm   | Thickness of flange                       |
| A <sub>2</sub> | 24 mm   | Distance raceway                          |
| V              | 110 mm  | Shoulder diameter housing                 |
| Q              | M6      | Connection thread lubrication             |
| d <sub>3</sub> | 58 mm   | Outside diameter eccentric locking collar |