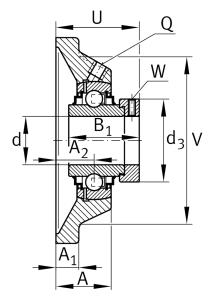

### **Main Dimensions & Performance Data**

| d               | 50 mm    | Bore diameter                     |
|-----------------|----------|-----------------------------------|
| L               | 143 mm   | Flange width                      |
| U               | 66,2 mm  | Total height unit                 |
| C <sub>r</sub>  | 37.500 N | Basic dynamic load rating, radial |
| C <sub>0r</sub> | 23.200 N | Basic static load rating, radial  |
| C ur            | 1.210 N  | Fatigue load limit, radial        |
|                 | 2,63 kg  | Weight                            |

### **Dimensions**

| Α              | 41 mm  | Height housing                            |
|----------------|--------|-------------------------------------------|
| A <sub>1</sub> | 13 mm  | Thickness of flange                       |
| A <sub>2</sub> | 28 mm  | Distance raceway                          |
| V              | 119 mm | Shoulder diameter housing                 |
| Q              | M6     | Connection thread lubrication             |
| d <sub>3</sub> | 69 mm  | Outside diameter eccentric locking collar |