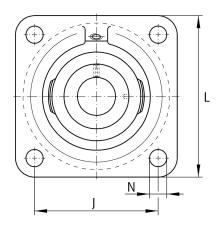

### **Main Dimensions & Performance Data**

| d               | 50 mm    | Bore diameter                     |
|-----------------|----------|-----------------------------------|
| L               | 143 mm   | Flange width                      |
| U               | 66,2 mm  | Total height unit                 |
| C <sub>r</sub>  | 37.500 N | Basic dynamic load rating, radial |
| C <sub>0r</sub> | 23.200 N | Basic static load rating, radial  |
| C ur            | 1.210 N  | Fatigue load limit, radial        |
|                 | 2,63 kg  | Weight                            |

# **Mounting dimensions**

| J | 111 mm | Distance fixing bore     |
|---|--------|--------------------------|
| N | 18 mm  | Fixing bore              |
| n | 4      | Number of screwing holes |