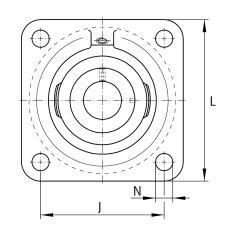

#### Main Dimensions & Performance Data

| d               | 35 mm    | Bore diameter                     |
|-----------------|----------|-----------------------------------|
| L               | 118 mm   | Flange width                      |
| U               | 53,5 mm  | Total height unit                 |
| C <sub>r</sub>  | 27.500 N | Basic dynamic load rating, radial |
| C <sub>0r</sub> | 15.300 N | Basic static load rating, radial  |
| C <sub>ur</sub> | 800 N    | Fatigue load limit, radial        |
|                 | 1,54 kg  | Weight                            |

#### **Mounting dimensions**

| J | 92 mm | Distance fixing bore     |
|---|-------|--------------------------|
| Ν | 14 mm | Fixing bore              |
| n | 4     | Number of screwing holes |