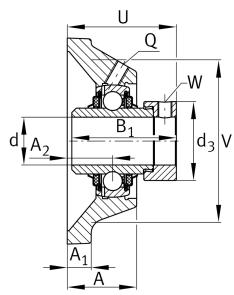

#### Main Dimensions & Performance Data

| d               | 35 mm    | Bore diameter                     |
|-----------------|----------|-----------------------------------|
| L               | 118 mm   | Flange width                      |
| U               | 53,5 mm  | Total height unit                 |
| C <sub>r</sub>  | 27.500 N | Basic dynamic load rating, radial |
| C <sub>0r</sub> | 15.300 N | Basic static load rating, radial  |
| C <sub>ur</sub> | 800 N    | Fatigue load limit, radial        |
|                 | 1,54 kg  | Weight                            |

#### Dimensions

| А              | 30,5 mm | Height housing                |
|----------------|---------|-------------------------------|
| A 1            | 12,5 mm | Thickness of flange           |
| A <sub>2</sub> | 21 mm   | Distance raceway              |
| V              | 100 mm  | Shoulder diameter housing     |
| Q              | M6      | Connection thread lubrication |