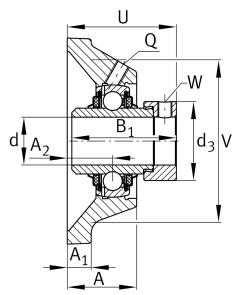

#### Main Dimensions & Performance Data

| d               | 40 mm    | Bore diameter                     |
|-----------------|----------|-----------------------------------|
| L               | 130 mm   | Flange width                      |
| U               | 59,1 mm  | Total height unit                 |
| C <sub>r</sub>  | 34.500 N | Basic dynamic load rating, radial |
| C <sub>0r</sub> | 19.800 N | Basic static load rating, radial  |
| C <sub>ur</sub> | 840 N    | Fatigue load limit, radial        |
|                 | 2,02 kg  | Weight                            |

#### Dimensions

| А              | 36,5 mm | Height housing                |
|----------------|---------|-------------------------------|
| A <sub>1</sub> | 13 mm   | Thickness of flange           |
| A <sub>2</sub> | 24 mm   | Distance raceway              |
| V              | 110 mm  | Shoulder diameter housing     |
| Q              | M6      | Connection thread lubrication |