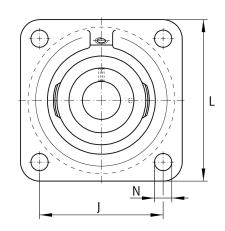

#### Main Dimensions & Performance Data

| d               | 40 mm    | Bore diameter                     |
|-----------------|----------|-----------------------------------|
| L               | 130 mm   | Flange width                      |
| U               | 59,1 mm  | Total height unit                 |
| C <sub>r</sub>  | 34.500 N | Basic dynamic load rating, radial |
| C <sub>0r</sub> | 19.800 N | Basic static load rating, radial  |
| C <sub>ur</sub> | 840 N    | Fatigue load limit, radial        |
|                 | 2,02 kg  | Weight                            |

#### **Mounting dimensions**

| J | 101,5 mm | Distance fixing bore     |
|---|----------|--------------------------|
| Ν | 14 mm    | Fixing bore              |
| n | 4        | Number of screwing holes |