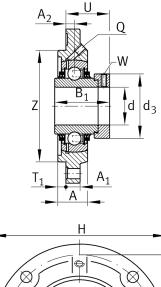

#### **Main Dimensions & Performance Data**

| d               | 25 mm    | Bore diameter                     |
|-----------------|----------|-----------------------------------|
| Н               | 115 mm   | Height flange                     |
| U               | 36,4 mm  | Total height unit                 |
| C <sub>r</sub>  | 14.900 N | Basic dynamic load rating, radial |
| C <sub>0r</sub> | 7.800 N  | Basic static load rating, radial  |
| C <sub>ur</sub> | 410 N    | Fatigue load limit, radial        |
|                 | 0,83 kg  | Weight                            |

#### **Dimensions**

| Α              | 22 mm         | Height housing                |
|----------------|---------------|-------------------------------|
|                | 1             | Number of housings            |
| A <sub>1</sub> | 9 mm          | Thickness of flange           |
| A <sub>2</sub> | 9,5 mm        | Distance raceway              |
|                | FE05          | Housing                       |
|                | GE25-XL-KTT-B | Bearing designation           |
| B <sub>1</sub> | 44,5 mm       | Locking collar total width    |
| Q              | M6            | Connection thread lubrication |

# **Mounting dimensions**

| J              | 92 mm | Pitch circle diameter (holes) |
|----------------|-------|-------------------------------|
| N              | 9 mm  | Fixing bore                   |
| T <sub>1</sub> | 3 mm  | Height spigot                 |
| Z              | 75 mm | Diameter spigot               |
|                | h8    | Diameter spigot clearance     |
| n              | 4     | Number of screwing holes      |