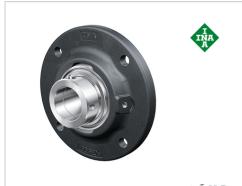

## Flanged housing unit

Schaeffler ID: 0008571220000

Housing units TFE, four-bolt flanged housing units, cast iron, centring spigot, eccentric locking collar, T seals