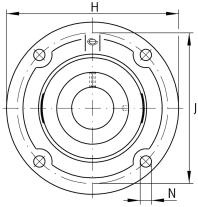

#### **Main Dimensions & Performance Data**

| d               | 25 mm    | Bore diameter                     |
|-----------------|----------|-----------------------------------|
| Н               | 115 mm   | Height flange                     |
| U               | 36,4 mm  | Total height unit                 |
| C <sub>r</sub>  | 14.900 N | Basic dynamic load rating, radial |
| C <sub>0r</sub> | 7.800 N  | Basic static load rating, radial  |
| C <sub>ur</sub> | 410 N    | Fatigue load limit, radial        |
|                 | 0,83 kg  | Weight                            |

#### **Dimensions**

| Α              | 22 mm         | Height housing                |
|----------------|---------------|-------------------------------|
|                | 1             | Number of housings            |
| A <sub>1</sub> | 9 mm          | Thickness of flange           |
| A <sub>2</sub> | 9,5 mm        | Distance raceway              |
|                | FE05          | Housing                       |
|                | GE25-XL-KTT-B | Bearing designation           |
| B <sub>1</sub> | 44,5 mm       | Locking collar total width    |
| Q              | M6            | Connection thread lubrication |

# **Mounting dimensions**

| J              | 92 mm | Pitch circle diameter (holes) |
|----------------|-------|-------------------------------|
| N              | 9 mm  | Fixing bore                   |
| T <sub>1</sub> | 3 mm  | Height spigot                 |
| Z              | 75 mm | Diameter spigot               |
|                | h8    | Diameter spigot clearance     |
| n              | 4     | Number of screwing holes      |