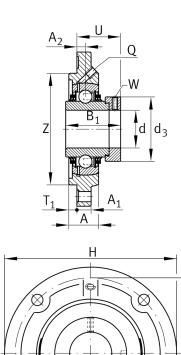

### **Main Dimensions & Performance Data**

| d               | 30 mm    | Bore diameter                     |
|-----------------|----------|-----------------------------------|
| Н               | 127 mm   | Height flange                     |
| U               | 40,6 mm  | Total height unit                 |
| C <sub>r</sub>  | 20.700 N | Basic dynamic load rating, radial |
| C <sub>Or</sub> | 11.300 N | Basic static load rating, radial  |
| C ur            | 590 N    | Fatigue load limit, radial        |
|                 | 1,05 kg  | Weight                            |

### **Dimensions**

| Α              | 22,5 mm       | Height housing                |
|----------------|---------------|-------------------------------|
|                | 1             | Number of housings            |
| A <sub>1</sub> | 9,5 mm        | Thickness of flange           |
| A <sub>2</sub> | 10,5 mm       | Distance raceway              |
|                | FE06          | Housing                       |
|                | GE30-XL-KTT-B | Bearing designation           |
| B <sub>1</sub> | 48,5 mm       | Locking collar total width    |
| Q              | M6            | Connection thread lubrication |

# **Mounting dimensions**

| J              | 105 mm | Pitch circle diameter (holes) |
|----------------|--------|-------------------------------|
| N              | 9 mm   | Fixing bore                   |
| T <sub>1</sub> | 3 mm   | Height spigot                 |
| Z              | 85 mm  | Diameter spigot               |
|                | h8     | Diameter spigot clearance     |
| n              | 4      | Number of screwing holes      |