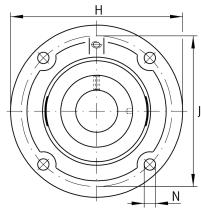

## Mounting dimensions

| J              | 110 mm  | Pitch circle diameter (holes) |
|----------------|---------|-------------------------------|
| Ν              | 11.5 mm | Fixing bore                   |
| Τ <sub>1</sub> | 4 mm    | Height spigot                 |
| Z              | 90 mm   | Diameter spigot               |
|                | h8      | Diameter spigot clearance     |
| n              | 4       | Number of screwing holes      |