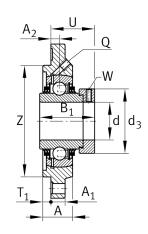

## Main Dimensions & Performance Data

| d               | 35 mm    | Bore diameter                     |
|-----------------|----------|-----------------------------------|
| Н               | 135 mm   | Height flange                     |
| U               | 41,3 mm  | Total height unit                 |
| C r             | 25.500 N | Basic dynamic load rating, radial |
| C <sub>0r</sub> | 15.300 N | Basic static load rating, radial  |
| C <sub>ur</sub> | 800 N    | Fatigue load limit, radial        |
|                 | 1,28 kg  | Weight                            |

#### Dimensions

| А              | 22,5 mm       | Height housing                |
|----------------|---------------|-------------------------------|
|                | 1             | Number of housings            |
| A <sub>1</sub> | 10 mm         | Thickness of flange           |
| A <sub>2</sub> | 9 mm          | Distance raceway              |
|                | FE07          | Housing                       |
|                | GE35-XL-KTT-B | Bearing designation           |
| B <sub>1</sub> | 51,3 mm       | Locking collar total width    |
| Q              | M6            | Connection thread lubrication |